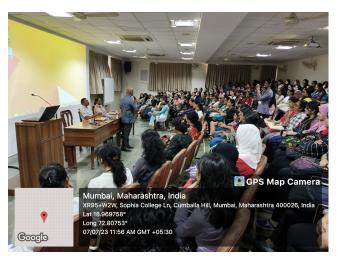

The NSS unit of Sophia College conducted a seminar on "Nasha Mukti" on 7th July 2023 at the convention centre of Sophia college. The seminar was conducted by the anti-terror squad of Gamdevi police station. The speakers included inspector Vinod Vichare, Mr. Satish Pandav and Mrs. Snehal Patil- Police Didi who shared their knowledge and expertise with us. The event started with the introduction of our guests followed by a brief talk by our Principal, Dr. Anagha Tendulkar Patil. A video was shown to the audience as to how drugs and harmful substances harm people themselves as well as people around them. Inspector VInod Vichare emphasised on the harmful effects of abusive substances and warned students against it. Mrs. Snehal Patil emphasised on how women need to be safe in this world. The event was followed by a vote of thanks for our speakers by the Programme Officer Dr. Vaishali Pachunde. A token of love and appreciation was also given to the speakers on behalf of Sophia college. Students felt informed and educated. The convention centre was jam packed with students making this event a great success.