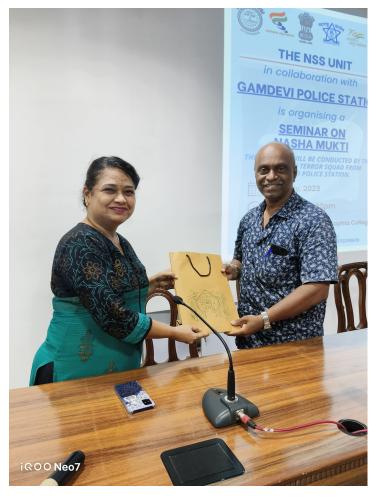

The NSS unit of Sophia College conducted a seminar on "Nasha Mukti" on 7th July 2023 at the convention centre of Sophia college. The seminar was conducted by the anti-terror squad of Gamdevi police station. The speakers included inspector Vinod Vichare, Mr. Satish Pandav and Mrs. Snehal Patil- Police Didi who shared their knowledge and expertise with us. The event started with the introduction of our guests followed by a brief talk by our Principal, Dr. Anagha Tendulkar Patil. A video was shown to the audience as to how drugs and harmful substances harm people themselves as well as people around them. Inspector VInod Vichare emphasised on the harmful effects of abusive substances and warned students against it. Mrs. Snehal Patil emphasised on how women need to be safe in this world. The event was followed by a vote of thanks for our speakers by the Programme Officer Dr. Vaishali Pachunde. A token of love and appreciation was also given to the speakers on behalf of Sophia college. Students felt informed and educated. The convention centre was jam packed with students making this event a great success.