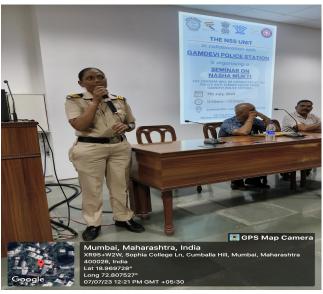

The NSS unit of Sophia College conducted a seminar on "Nasha Mukti" on 7th July 2023 at the convention centre of Sophia college. The seminar was conducted by the anti-terror squad of Gamdevi police station. The speakers included inspector Vinod Vichare, Mr. Satish Pandav and Mrs. Snehal Patil- Police Didi who shared their knowledge and expertise with us. The event started with the introduction of our guests followed by a brief talk by our Principal, Dr. Anagha Tendulkar Patil. A video was shown to the audience as to how drugs and harmful substances harm people themselves as well as people around them. Inspector VInod Vichare emphasised on the harmful effects of abusive substances and warned students against it. Mrs. Snehal Patil emphasised on how women need to be safe in this world. The event was followed by a vote of thanks for our speakers by the Programme Officer Dr. Vaishali Pachunde. A token of love and appreciation was also given to the speakers on behalf of Sophia college. Students felt informed and educated. The convention centre was jam packed with students making this event a great success.